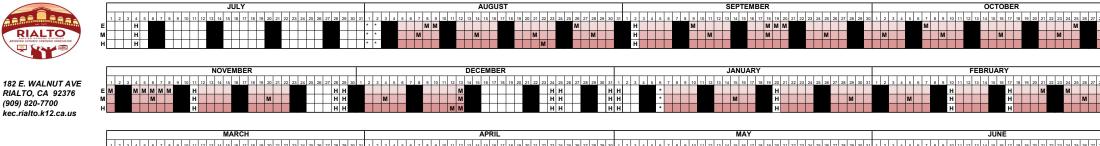

# **RIALTO UNIFIED SCHOOL DISTRICT** 2024/2025 SCHOOL CALENDAR

### ALL SCHOOLS:

- First day of school for ALL students August 5
- Fall Break November 25-29
- Winter Break December 16 January 6
- Spring Break March 20-28
- Last Day of School for all K-12 students May 29

## Minimum Days:

2024: August 8, 9, 26 September 9 September 18-20 Parent Conferences October 7, 25 October 31 - November 8 Parent Conferences December 13

# 2025:

February 21, 24 March 17-19 April 7, 21 May 12, 29

### Minimum Days:

2024: August 7, 14, 21, 28 September 11, 18, 25 October 2, 9, 16, 23, 30 November 6, 20 December 4, 13

# 2025:

January 15, 29 February 5, 26 March 5,12,19 April 2, 9, 16, 23, 30 May 7, 14, 21, 28, 29

### HOLIDAYS FOR ALL SCHOOLS:

July 4 Independence Day September 2 Labor Day November 11 Veterans' Day November 28-29 Thanksgiving Holiday December 24 Christmas Eve December 25 Christmas Dav December 31 In Lieu of Admissions Dav January 1 New Year's Day January 20 Dr. Martin Luther King, Jr's Day February 10 Lincoln's Day February 17 Presidents' Day May 26 Memorial Day

#### LEGEND

M = Minimum Day for Students = Weekend \* = Teacher Preparation Day H = Holiday

E: Elementary Schools M: Middle Schools H: High Schools